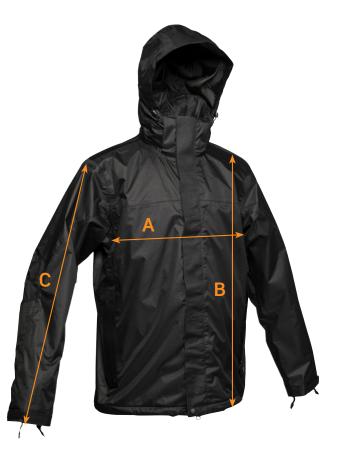

| SIZE | CHART |
|------|-------|
| SIZE | CHART |

| BRAND:    | Beacon Sportswear          |  |  |  |  |
|-----------|----------------------------|--|--|--|--|
| CODE NO.: | BN102                      |  |  |  |  |
| STYLE:    | Reyes Unisex 3-in-1 Jacket |  |  |  |  |

| Ref.                                                           | Area            | XS | S  | м  | L  | XL | 2XL | 3XL | 4XL |
|----------------------------------------------------------------|-----------------|----|----|----|----|----|-----|-----|-----|
| А                                                              | 1/2 Chest Width | 51 | 56 | 60 | 64 | 68 | 72  | 76  | 80  |
| В                                                              | Body Length     | 66 | 70 | 74 | 78 | 80 | 82  | 84  | 86  |
| С                                                              | Sleeve Length   | 64 | 66 | 68 | 70 | 71 | 72  | 73  | 73  |
| All measurements are indicative with minimum tolerance of 1cm. |                 |    |    |    |    |    |     |     |     |